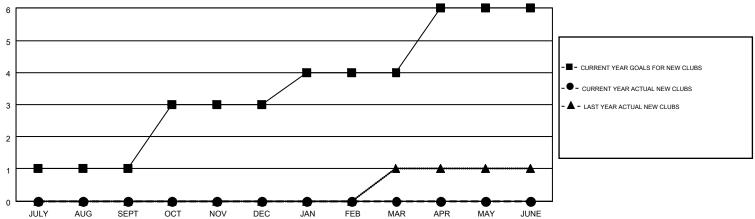

## GOALS AND ACTUAL NEW CLUBS CUMULATIVE

## MONTHLY MEMBERSHIP PROGRESS REPORT

Multiple District 39

Results as of: 10/31/2015

**LOCATION: IDAHO** 

GMT CA 1

|                            |                       | Clubs     |                  |                  | _                        |                    | Mem |
|----------------------------|-----------------------|-----------|------------------|------------------|--------------------------|--------------------|-----|
|                            | RESULTS FOR 2015-2016 |           |                  |                  | RESULTS FO               |                    |     |
| QUARTER                    | NEW CLUB<br>GOAL      | NEW CLUBS | DROPPED<br>CLUBS | NET<br>GAIN/LOSS | QUARTER                  | NEW MEMBER<br>GOAL | CH# |
| JULY/AUG/SEPT              | 1 2                   | 0         | 1<br>0           | -1               | JULY/AUG/SEPT            | 49<br>59           |     |
| OCT/NOV/DEC<br>JAN/FEB/MAR | 1                     | 0         | 0                | 0                | OCT/NOV/DEC  JAN/FEB/MAR | 39                 |     |
| APR/MAY/JUNE               | 2                     | 0         | 0                | 0                | APR/MAY/JUNE             | 59                 |     |