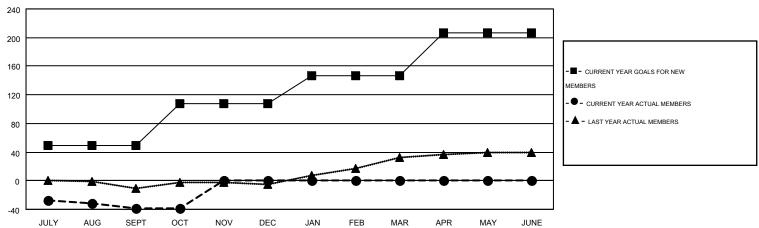

## GOALS AND ACTUAL MEMBERS CUMULATIVE

| DROPPED CLUBS: 1  DROPPED MEMBERS |               |                                       |                                       | TION<br>1,016 (64.43%)<br>561 (35.57%) |            |
|-----------------------------------|---------------|---------------------------------------|---------------------------------------|----------------------------------------|------------|
| DECEASED CLUB CANCELLED OTHER     | 10<br>0<br>75 | CLICK HERE FOR HEALTH ASSESSMENT DATA | FAMILY UNIT MEMBERS HEAD OF HOUSEHOLD |                                        | 395<br>192 |
| TOTAL                             | 85            |                                       | NON-HEAD OF HOUSEHOLD                 | )                                      | 203        |

| Members  RESULTS FOR 2015-2016 |    |    |    |     |  |  |  |
|--------------------------------|----|----|----|-----|--|--|--|
|                                |    |    |    |     |  |  |  |
| JULY/AUG/SEPT                  | 49 | 36 | 75 | -39 |  |  |  |
| OCT/NOV/DEC                    | 59 | 11 | 10 | 1   |  |  |  |
| JAN/FEB/MAR                    | 39 | 0  | 0  | 0   |  |  |  |
| APR/MAY/JUNE                   | 59 | 0  | 0  | 0   |  |  |  |